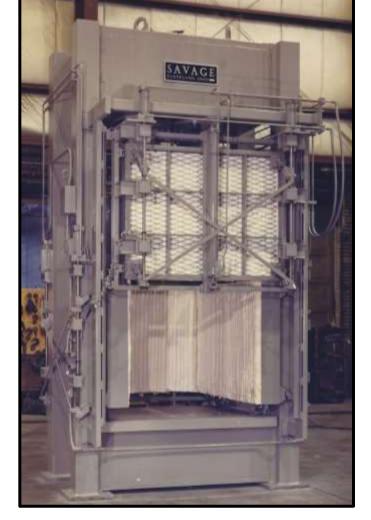

metal forming

compression molding

100 to 2000 TON CAPACITIES AVAILABLE

**Hot Forming Press** 

DOCUMENT 12035A

straightening

sheet molding

drawing

- Down-acting clamp capacities to customer specifications
- Bed sizes and daylight openings to customer specifications
- Furnace walls and doors seal against heat loss on all sides
- Up to 1800° F heating for hot forming of titanium
- Bed sizes to suit application
- Microprocessor-based temperature controls