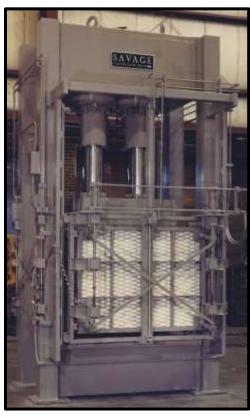

metal forming

compression molding

100 to 2000 TON CAPACITIES AVAILABLE

**Hot Forming Press** 

DOCUMENT 12035A

straightening

sheet molding

drawing

- Down-acting clamp capacities to customer specifications
- Bed sizes and daylight openings to customer specifications
- Furnace walls and doors seal against heat loss on all sides
- Up to 1800° F heating for hot forming of titanium
- Bed sizes to suit application
- Microprocessor-based temperature controls