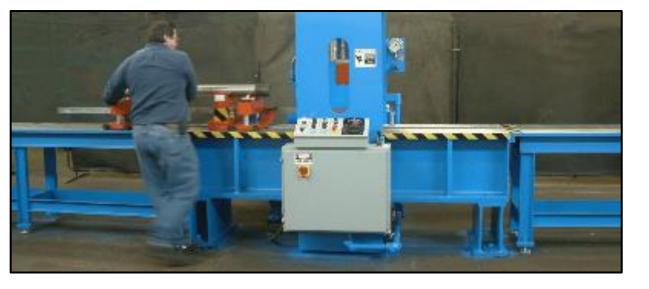

## FIXED FRAME SHAFT STRAIGHTENING FIXTURES AND ACCESSORIES

SAVAGE's model FFS Fixed Frame Straightening Press Accessories are designed to easily straighten medium weight shafts, tubes, and round bars up to 1,000 lb. All accessories are wheel-mounted to easily glide across the bed and keyed to centerline for precise straightening.

### LOADING THE BAR

In operation, the workpiece is loaded onto extension table rollers, and indicated. These wheel-mounted rollers allow bars weighing thousands of pounds to be positioned easily under the ram.