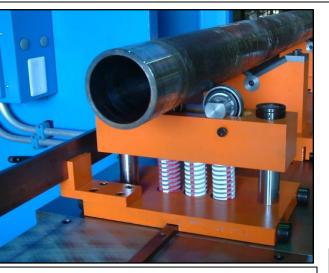

#### **LIFT/ROTATION STAND WITH SPRING LIFTS**

Springs lift work above the V-anvils for indication, then automatically lower under ram force. All accessories are keyed to remain on centerline.