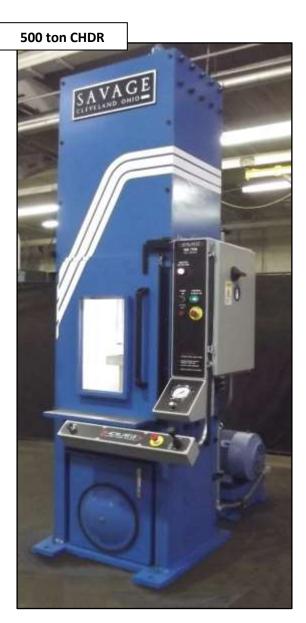

composites molding

bulldozing

trimming

hot press

fluid forming

hobbing

automation

Three (3) solid steel sides and sliding safety door access with ballistics-rated Lexan viewing window to prevent shrapnel injuries while pressing brittle carbide inserts.

- Alloy steel bed cover plate
- 12-18" stroke available
- Two hand control with combination pushbutton and joystick
- Work shelf for die loading
- Down-acting ram with adjustable tonnage
- Kevlar rod guard anti-shrapnel
- Fast advance/slow pressing speeds
- Self-contained hydraulics
- 480v, 3ph with lockable disconnect
- Easy access sliding door with interlock
- 18-24-30" daylight openings available
- Lexan safety viewing window
- Led interior worklight