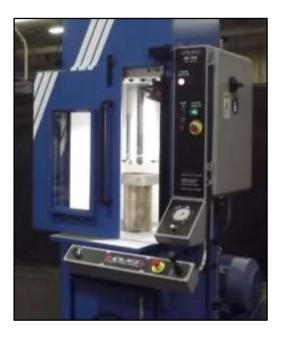

composites molding

bulldozing

trimming

hot press

fluid forming

hobbing

automation

Three (3) solid steel sides and sliding safety door access with ballistics-rated Lexan viewing window to prevent shrapnel injuries while pressing brittle carbide inserts.

- Alloy steel bed cover plate
- 12-18" stroke available
- Two hand control with combination pushbutton and joystick
- Work shelf for die loading
- Down-acting ram with adjustable tonnage
- Kevlar rod guard anti-shrapnel
- Fast advance/slow pressing speeds
- Self-contained hydraulics
- 480v, 3ph with lockable disconnect
- Easy access sliding door with interlock
- 18-24-30" daylight openings available
- Lexan safety viewing window
- Led interior worklight